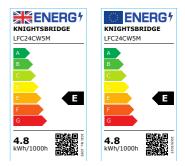

## LFC24CW5M

24V IP20 LED Flex Cool White 4000K (5 metres)

www.mlaccessories.co.uk

| MLA PART CODE                            | LFC24CW5M                                      |
|------------------------------------------|------------------------------------------------|
| DESCRIPTION                              | 24V IP20 LED Flex Cool White 4000K (5 metres)  |
| NET WEIGHT (KG)                          | 0.072                                          |
| DIMENSIONS (MM)                          | Length - 5000<br>Width - 8<br>Projection - 1.2 |
| CLASS                                    | III                                            |
| IP RATING                                | IP20                                           |
| WATTAGE (W)                              | 4.8                                            |
| LAMP TECHNOLOGY                          | LED                                            |
| LAMP INCLUDED                            | Yes                                            |
| LUMENS (LM)                              | 525                                            |
| LUMEN TOLERANCE                          | 5%                                             |
| EFFICACY (LM/W)                          | 112.6                                          |
| CIRCUIT WATTAGE (W)                      | 4.6                                            |
| ССТ                                      | 4000K                                          |
| LIGHT COLOUR                             | Cool White                                     |
| CRI                                      | >80                                            |
| SDCM                                     | <6                                             |
| BEAM ANGLE (DEGREES)                     | 120                                            |
| LIFE SPAN (HRS)                          | 35,000                                         |
| L70B50 LIFESPAN (HRS)                    | 54000                                          |
| DIMMABLE                                 | Driver dependent                               |
| OPERATING TEMPERATURE                    | -20~45°C                                       |
| INPUT VOLTAGE                            | 24V DC                                         |
| WARRANTY                                 | 3year(s)                                       |
| ORIGIN OF MANUFACTURE                    | China                                          |
| DECLARATION OF CONFORMITY (HELD ON FILE) | Yes                                            |
| EAN                                      | 5056270833454                                  |